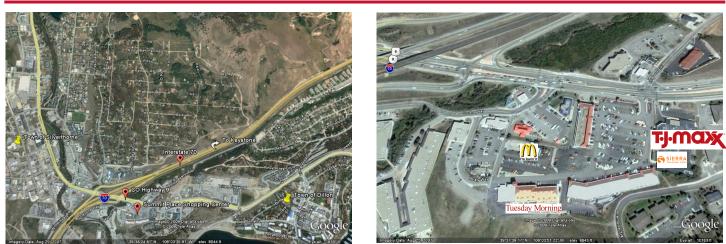

#### **On-Site Self-Storage Units For Lease**

| Traffic Counts                                     | I-70: 41,000 cars/day          | HWY 6: 25,152 vp        | od                         |
|----------------------------------------------------|--------------------------------|-------------------------|----------------------------|
| Population—<br>plus over 1 million annual visitors | 2017 Total Population Estimate | 2022 Total<br>Pop. Est. | 2017 Avg. Household Income |
| 3 Miles                                            | 11,195                         | 12,337                  | \$95,583                   |
| 5 Miles                                            | 18,007                         | 20,329                  | \$92,640                   |
| 10 Miles                                           | 24,669                         | 28,172                  | \$94,050                   |
|                                                    |                                |                         | 10                         |