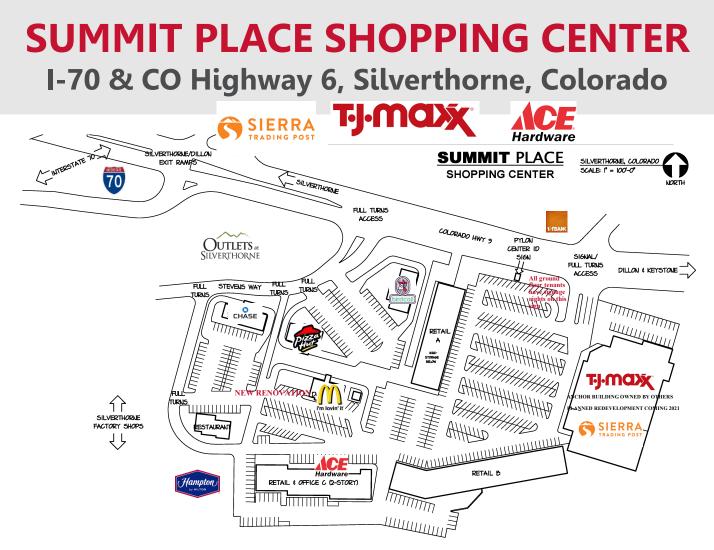

# SUMMIT PLACE SHOPPING CENTER I-70 & CO Highway 6, Silverthorne, Colorado

### **AVAILABILITY**

| Suite Number                        | Square Footage                                                                              | ALL |
|-------------------------------------|---------------------------------------------------------------------------------------------|-----------------------------------------|
| RETAIL SHOPS                        |                                                                                             |                                         |
| Fully Leased                        | Contact Us About Future Availability                                                        |                                         |
| OFFICE SUITES                       |                                                                                             |                                         |
| Upper Level<br>(Bldg. C, 2nd Floor) | Up to ~6,500 SF (divisible) Air Conditioning, New Restrooms<br>& Exterior Signage Available |                                         |
| SELF-STORAGE UNITS                  |                                                                                             |                                         |
| Lower Level of Retail A             | Various Sizes—Month-to-Month Rentals Available                                              |                                         |
| EVICTINIC TENIAN                    |                                                                                             |                                         |

## EXISTING TENANTS (Retail)

#### **RETAIL A**

| #240-250: | Sunshine Café         |
|-----------|-----------------------|
| #268:     | Cleaners              |
| #270-274: | Pho Bay Restaurant    |
| #278:     | Summit Spa Nails      |
| #280:     | Subway                |
| #286:     | Vapor Maven           |
| #290:     | JJ Chinese Restaurant |

DEMOGRAPHICS

**RETAIL B** #241: Virgin Island Ski Shop #245&: Xfinity #247: #249: Colorado Angler Fly Shop #251: Best Wash Laundromat #253: Blue Moon Bakery #257: Fiesta Jalisco Mexican Restaurant Expansion #265: Fiesta Jalisco Mexican Restaurant #273: The Argentos Empanadas And More #277: Nick-n-Willy's Pizza #281: Zen Massage #285: Sean Oliver Tattoo Studio #289-293: Liquor Store

#### **RETAIL C**

#201: Dinero y Seguros Financial & Insurance #203: Syndicate Brewing Co. #209-237 ACE Hardware

TJ Maxx Sierra McDonald's Completely New Arby's Birdcall Coming Soon Pizza Hit

**OTHER RETAIL @ SUMMIT PLACE** 

#### **On-Site Self-Storage Units For Lease**

| Traffic Counts                                     | I-70: 41,000 cars/day          | HWY 6: 25,152 vp        | od                         |
|----------------------------------------------------|--------------------------------|-------------------------|----------------------------|
| Population—<br>plus over 1 million annual visitors | 2017 Total Population Estimate | 2022 Total<br>Pop. Est. | 2017 Avg. Household Income |
| 3 Miles                                            | 11,195                         | 12,337                  | \$95,583                   |
| 5 Miles                                            | 18,007                         | 20,329                  | \$92,640                   |
| 10 Miles                                           | 24,669                         | 28,172                  | \$94,050                   |
|                                                    |                                |                         | 10                         |