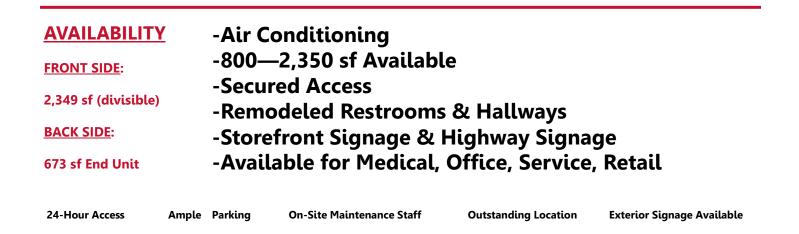

### **AVAILABILITY**

| Suite Number                        | Square Footage                                                                              | ALL |
|-------------------------------------|---------------------------------------------------------------------------------------------|-----------------------------------------|
| RETAIL SHOPS                        |                                                                                             |                                         |
| Fully Leased                        | Contact Us About Future Availability                                                        |                                         |
| OFFICE SUITES                       |                                                                                             |                                         |
| Upper Level<br>(Bldg. C, 2nd Floor) | Up to ~6,500 SF (divisible) Air Conditioning, New Restrooms<br>& Exterior Signage Available |                                         |
| SELF-STORAGE UNITS                  |                                                                                             |                                         |
| Lower Level of Retail A             | Various Sizes—Month-to-Month Rentals Available                                              |                                         |
| EVICTINIC TENIAN                    |                                                                                             |                                         |